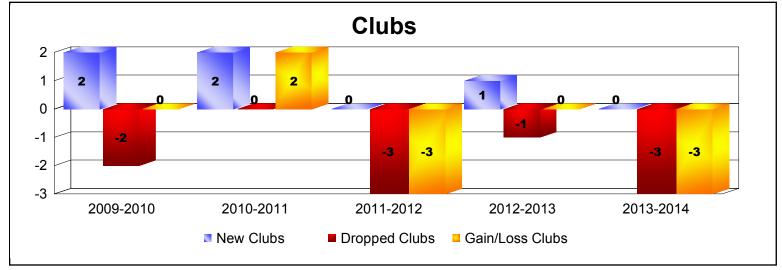

District 4 C6

As of June 2014 Cumulative

| Year      | New<br>Clubs | Dropped<br>Clubs | Gain/<br>Loss<br>Clubs | New<br>Members | Charter<br>Members | Reinstate<br>Members | Transfer<br>Members | Total<br>Member<br>Added | Total<br>Members<br>Dropped | Gain/<br>Loss<br>Members |
|-----------|--------------|------------------|------------------------|----------------|--------------------|----------------------|---------------------|--------------------------|-----------------------------|--------------------------|
| 2009-2010 | 2            | -2               | 0                      | 162            | 67                 | 10                   | 10                  | 249                      | -268                        | -19                      |
| 2010-2011 | 2            | 0                | 2                      | 169            | 71                 | 26                   | 5                   | 271                      | -224                        | 47                       |
| 2011-2012 | 0            | -3               | -3                     | 110            | 0                  | 5                    | 7                   | 122                      | -206                        | -84                      |
| 2012-2013 | 1            | -1               | 0                      | 100            | 22                 | 6                    | 17                  | 145                      | -198                        | -53                      |
| 2013-2014 | 0            | -3               | -3                     | 111            | 2                  | 14                   | 28                  | 155                      | -235                        | -80                      |
| Average   | 1            | -2               | -1                     | 130            | 32                 | 12                   | 13                  | 188                      | -226                        | -38                      |