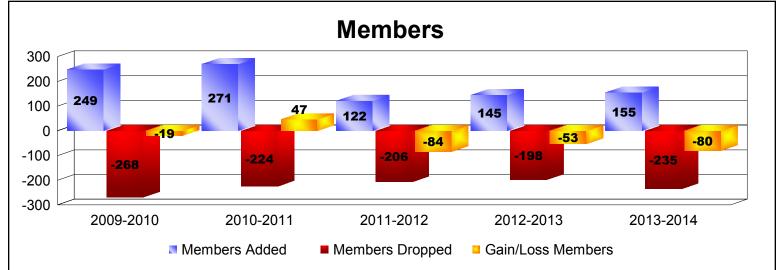

District 4 C6

As of June 2014 Cumulative

| Year      | New<br>Clubs | Dropped<br>Clubs | Gain/<br>Loss<br>Clubs | New<br>Members | Charter<br>Members | Reinstate<br>Members | Transfer<br>Members | Total<br>Member<br>Added | Total<br>Members<br>Dropped | Gain/<br>Loss<br>Members |
|-----------|--------------|------------------|------------------------|----------------|--------------------|----------------------|---------------------|--------------------------|-----------------------------|--------------------------|
| 2009-2010 | 2            | -2               | 0                      | 162            | 67                 | 10                   | 10                  | 249                      | -268                        | -19                      |
| 2010-2011 | 2            | 0                | 2                      | 169            | 71                 | 26                   | 5                   | 271                      | -224                        | 47                       |
| 2011-2012 | 0            | -3               | -3                     | 110            | 0                  | 5                    | 7                   | 122                      | -206                        | -84                      |
| 2012-2013 | 1            | -1               | 0                      | 100            | 22                 | 6                    | 17                  | 145                      | -198                        | -53                      |
| 2013-2014 | 0            | -3               | -3                     | 111            | 2                  | 14                   | 28                  | 155                      | -235                        | -80                      |
| Average   | 1            | -2               | -1                     | 130            | 32                 | 12                   | 13                  | 188                      | -226                        | -38                      |